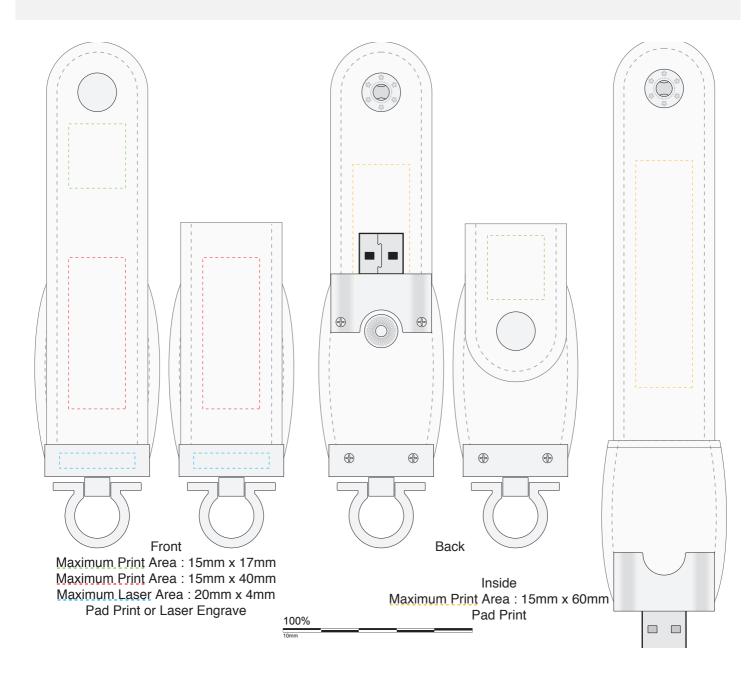

## **PU Leather Flip Drive**

Print Process: Pad Print, Laser Engrave

Product Size: 87 x 33 x 13 mm

Colours: Product Colour: Black, Brown, Red, White

Please follow these artwork guidelines: • Use and supply vector-based artwork • Illustrator compatible EPS or PDF with all fonts outlined • Indicate any critical colour details with the correct PMS colour • All Pantone colours need to be supplied as Pantone Coated (PMS C) colours • All details need to be "embedded" in the file, i.e. no linked artwork should be provided • Bleed is crucial when printing edge to edge. Artwork must extend beyond the finished and trim size dimensions.