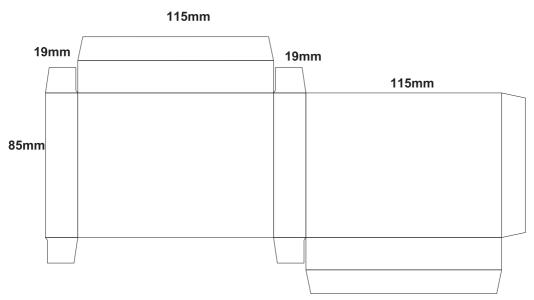

## **Business Card Video Catalogue 2.4 LCD**

**Print Process**: Offset Print **Product Size**: 90 x 50 x 8 mm

Colours: Product Colour: Fully Customised

Box size: 115mm x 85mm x 19mm Screen size: 47.5mm x 35.5mm 4 Colour Process Print