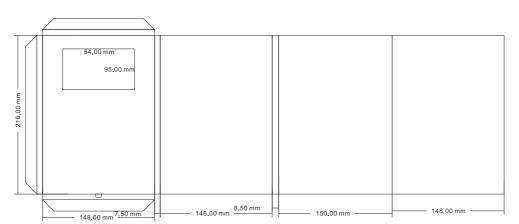

## **Video Catalogue 4.3 LCD**

Print Process: Offset Print

**Product Size**: (A5) 210 x 148 x 8.5 mm **Colours:** Product Colour: Fully Customised

Product size: 148mm x 210mm x 9mm Screen size 95mm x 54mm 4 Colour Process Print