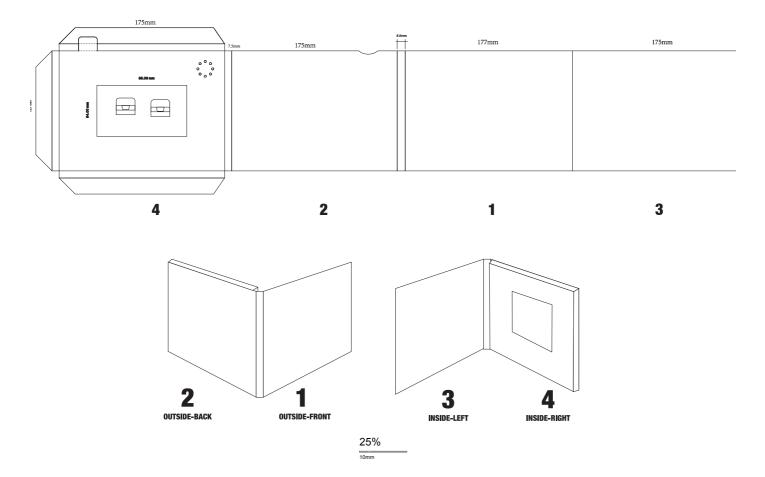

## Video Catalogue A6 Plus 4.3 LCD

Print Process: Offset Print Product Size: 175 x 127 x 10 mm

Colours: Product Colour: Fully Customised

Product size : 175mm x 125mm x 9mm Screen size 95mm x 54mm 4 Colour Process Print