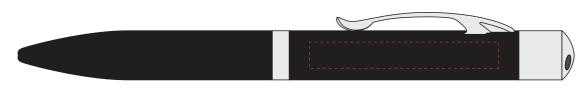

## **Gurion Pointer Pen**

Print Process: Pad Print
Product Size: 146 x 14 mm
Colours: Product Colour: Black

Front
Print size: 50mm x 7mm
Pad Print or Laser Engrave

100%

Please follow these artwork guidelines: • Use and supply vector-based artwork • Illustrator compatible EPS or PDF with all fonts outlined • Indicate any critical colour details with the correct PMS colour • All Pantone colours need to be supplied as Pantone Coated (PMS C) colours • All details need to be "embedded" in the file, i.e. no linked artwork should be provided • Bleed is crucial when printing edge to edge. Artwork must extend beyond the finished and trim size dimensions.