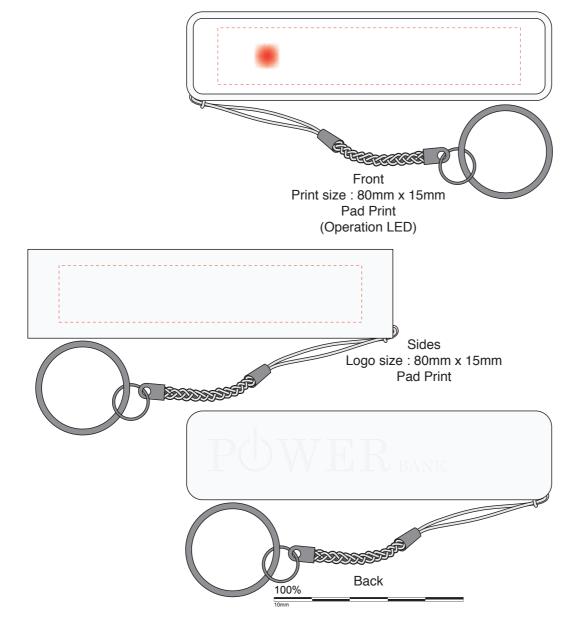

## **Seville Power Bank**

Print Process: Pad Print, 4CP Digital Print

Product Size: 91 x 25 x 25 mm

Colours: Product Colour: Black, Blue (PMS2915), Green (PMS367), Pink (PMS189), Red (PMS1797), Yellow

(PMS106), White