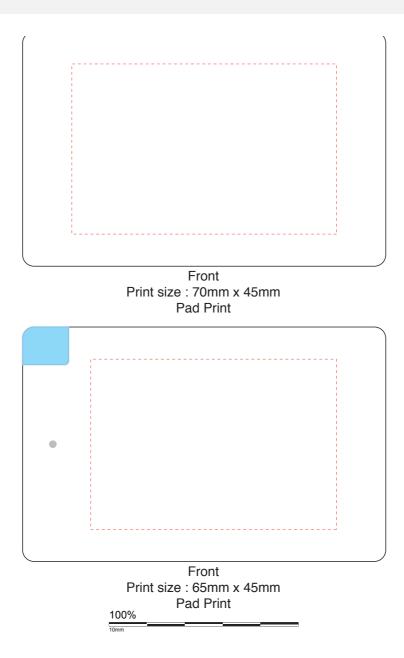

## **Fullsome Power Bank**

Print Process: Pad Print, 4CP Digital Print

Product Size: 92 x 62 x 6.6 mm

Colours: Product Colour: White with Blue Cable (standard), White with Black Cable, White with White Cable