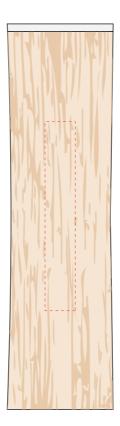

## **King Power Bank**

Print Process: Pad Print, Laser Engrave

Product Size: 114 x 23 x 23 mm

Colours: Product Colour: Maple, Rose, Walnut

Front
Print size: 8mm x 50mm
Pad Print or Laser Engrave

| 100% |  |  |
|------|--|--|
|      |  |  |
| 10mm |  |  |