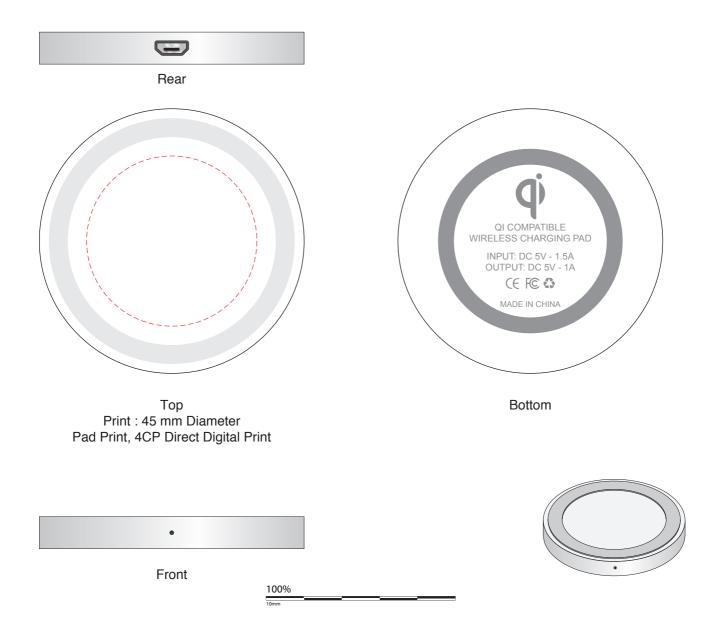

## **Toronto Wireless Charger (Stock)**

Print Process: Pad Print, 4CP Digital Print

Product Size: 70 x 10 mm

Colours: Product Colour: Black/Black, Black/White, White/Black, White/White, White/Blue, White/Red