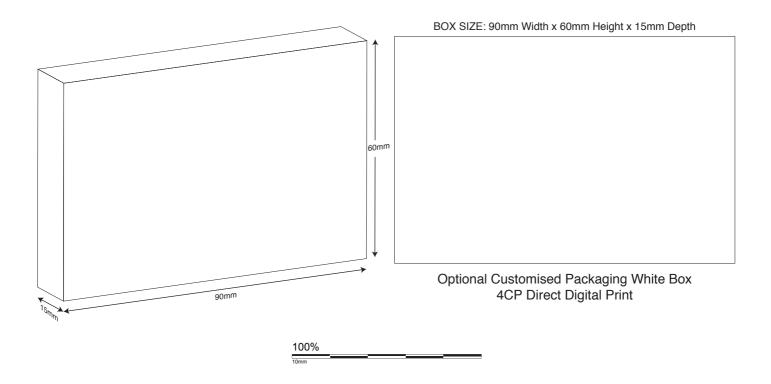

## **Uni Smart Tag**

Print Process: Pad Print, 4CP Digital Print

Product Size: 38 x 38 x 7 mm

Colours: Product Colour: Black, Green, Pink, White, Customised Colour - 2K pcs MOQ

Front Top

Print Size: 25 x 16 mm

4CP Direct Digital Print and Pad Print

Front Bottom

Print Size: 12 x 10 mm

4CP Direct Digital Print and Pad Print

≀ear

Print Size: 25 x 25 mm

4CP Direct Digital Print and Pad Print

Please follow these artwork guidelines: • Use and supply vector-based artwork • Illustrator compatible EPS or PDF with all fonts outlined • Indicate any critical colour details with the correct PMS colour • All Pantone colours need to be supplied as Pantone Coated (PMS C) colours • All details need to be "embedded" in the file, i.e. no linked artwork should be provided • Bleed is crucial when printing edge to edge. Artwork must extend beyond the finished and trim size dimensions.