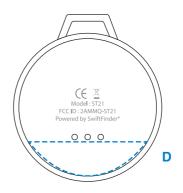

Front B Branding : 34 x 13 mm (w x h) 4CP Digital Print

Rear C Branding : 34 x12 mm (w x h) 4CP Digital Print

Rear D Branding : 31 x 9 mm (w x h) 4CP Digital Print

Body Colour Black / White

100%

----- Extent of Branding ( Not To Be Printed )