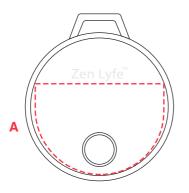

## ZenLyfe Smart Tag Tracker (ST21)

**Branding Options**: 4CP Digital Print **Product Size**: 6.5 x 40 mm (dia.)

Colour: Product Colour: Black, Custom Colours from 2Kpc MOQ

Front A Branding : 34 x 24 mm (w x h) 4CP Digital Print