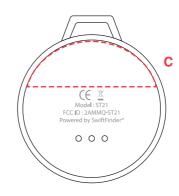

Front B Branding : 34 x 13 mm (w x h) 4CP Digital Print

Rear C Branding : 34 x12 mm (w x h) 4CP Digital Print

Rear D Branding : 31 x 9 mm (w x h) 4CP Digital Print

Body Colour Black / White

100%

----- Extent of Branding ( Not To Be Printed )