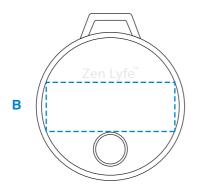

Front B Branding : 34 x 13 mm (w x h) 4CP Digital Print

Rear C Branding : 34 x12 mm (w x h) 4CP Digital Print

Rear D Branding : 31 x 9 mm (w x h) 4CP Digital Print

Body Colour Black / White

100%

----- Extent of Branding ( Not To Be Printed )