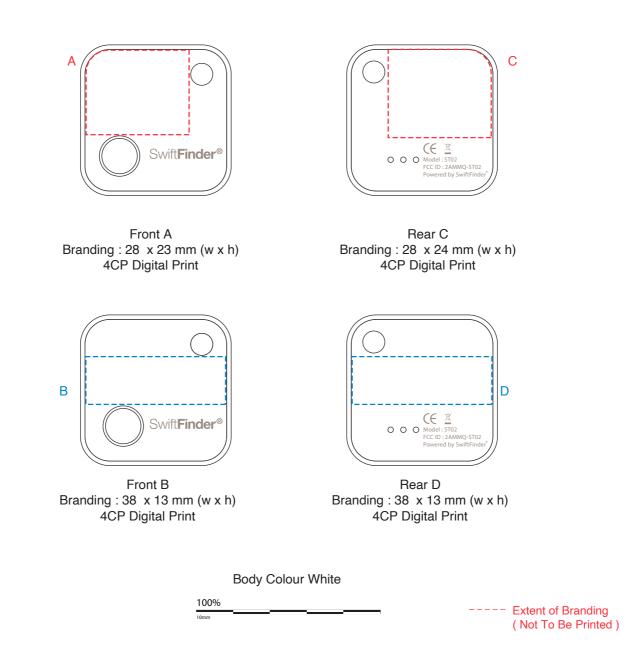

### SwiftFinder Smart Tag Tracker (Stock)

Branding Options: 4CP Digital Print Product Size: 41 x 41 x 5.6 mm

Colours: Product Colour: Black

Please follow these artwork guidelines • Use and supply vector-based artwork • Illustrator compatible EPS or PDF with all fonts outlined • Indicate any necessary colour details with the correct PMS colour • All Pantone colours need to be supplied as Pantone Coated (PMS C) colours • All specifics need to be "embedded" in the file, i.e. no linked artwork should be provided • Bleed is crucial when printing edge to edge. Artwork must extend beyond the finished and trim size dimensions.

## SwiftFinder Smart Tag Tracker (Stock)

Branding Options: 4CP Digital Print Product Size: 41 x 41 x 5.6 mm

Colours: Product Colour: Black

Please follow these artwork guidelines • Use and supply vector-based artwork • Illustrator compatible EPS or PDF with all fonts outlined • Indicate any necessary colour details with the correct PMS colour • All Pantone colours need to be supplied as Pantone Coated (PMS C) colours • All specifics need to be "embedded" in the file, i.e. no linked artwork should be provided • Bleed is crucial when printing edge to edge. Artwork must extend beyond the finished and trim size dimensions.