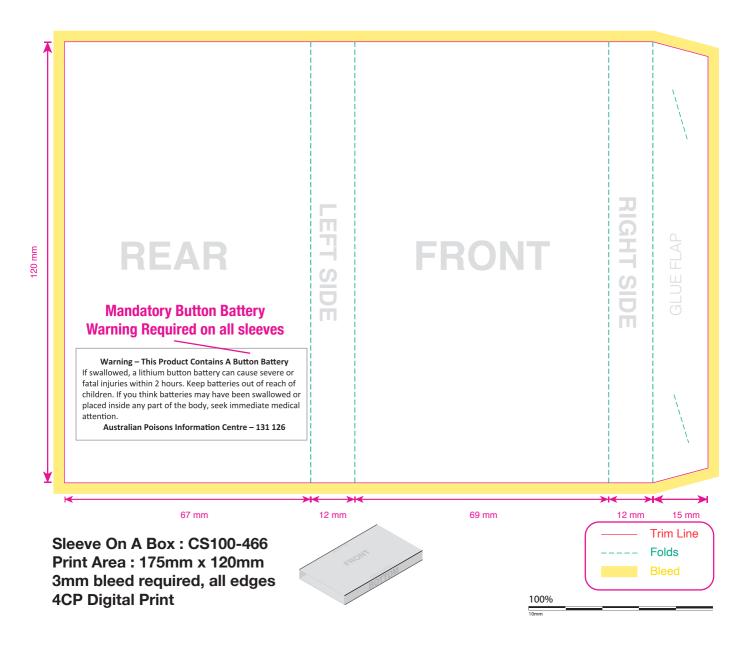

### SwiftFinder Smart Tag Tracker (Stock)

Branding Options: 4CP Digital Print Product Size: 41 x 41 x 5.6 mm

Colours: Product Colour: Black

Please follow these artwork guidelines • Use and supply vector-based artwork • Illustrator compatible EPS or PDF with all fonts outlined • Indicate any necessary colour details with the correct PMS colour • All Pantone colours need to be supplied as Pantone Coated (PMS C) colours • All specifics need to be "embedded" in the file, i.e. no linked artwork should be provided • Bleed is crucial when printing edge to edge. Artwork must extend beyond the finished and trim size dimensions.

## SwiftFinder Smart Tag Tracker (Stock)

Branding Options: 4CP Digital Print Product Size: 41 x 41 x 5.6 mm

Colours: Product Colour: Black

Please follow these artwork guidelines • Use and supply vector-based artwork • Illustrator compatible EPS or PDF with all fonts outlined • Indicate any necessary colour details with the correct PMS colour • All Pantone colours need to be supplied as Pantone Coated (PMS C) colours • All specifics need to be "embedded" in the file, i.e. no linked artwork should be provided • Bleed is crucial when printing edge to edge. Artwork must extend beyond the finished and trim size dimensions.