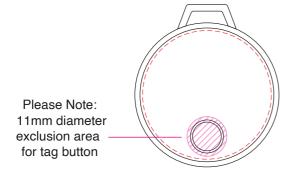

## SwiftFinder Duo Smart Global Tracker (Stock)

**Branding Options**: 4CP Digital Print **Product Size**: 40 mm (dia.) x 6.5 mm

Colours: Product Colour: Black

Front
Branding: 35 mm Diameter
4CP Digital Print

**Rear** Branding : NONE

Body Colour Black / White

100%
----- Extent of Branding ( Not To Be Printed )

Please follow these artwork guidelines • Use and supply vector-based artwork • Illustrator compatible EPS or PDF with all fonts outlined • Indicate any necessary colour details with the correct PMS colour • All Pantone colours need to be supplied as Pantone Coated (PMS C) colours • All specifics need to be "embedded" in the file, i.e. no linked artwork should be provided • Bleed is crucial when printing edge to edge. Artwork must extend beyond the finished and trim size dimensions.