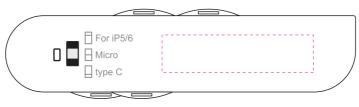

## **Army 3n1 Charge Cable**

Print Process: Pad Print, 4CP Digital Print

Product Size: 93 x 25 x 17 mm

Colours: Product Colour: Black, White

Front
Print Area : 40mm x 10mm
Pad Print

Print Area : 60mm x 10mm
Pad Print