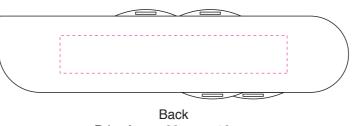

## **Army 3n1 Charge Cable**

Print Process: Pad Print, 4CP Digital Print

Product Size: 93 x 25 x 17 mm

Colours: Product Colour: Black, White

Front
Print Area : 40mm x 10mm
Pad Print

Print Area : 60mm x 10mm
Pad Print