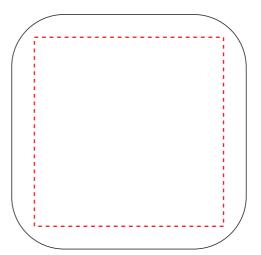

Pad Print, 4CP Direct Digital Print

Back Print size : 50 x 50 mm Pad Print, 4CP Direct Digital Print

Please follow these artwork guidelines: • Use and supply vector-based artwork • Illustrator compatible EPS or PDF with all fonts outlined • Indicate any critical colour details with the correct PMS colour • All Pantone colours need to be supplied as Pantone Coated (PMS C) colours • All details need to be "embedded" in the file, i.e. no linked artwork should be provided · Bleed is crucial when printing edge to edge. Artwork must extend beyond the finished and trim size dimensions.