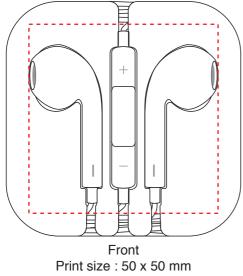

## **Razor Cabled Earphones**

Print Process: Pad Print, 4CP Digital Print

Product Size: 35 x 17 x 14 (ear buds), 120 cm (cable length), 60 x 60 mm (case)

Colours: Product Colour: SQ: Black, Blue, Green, Pink, Purple, Red, White, Yellow, HQ: White Only

Pad Print, 4CP Direct Digital Print

Back Print size : 50 x 50 mm Pad Print, 4CP Direct Digital Print

Please follow these artwork guidelines: • Use and supply vector-based artwork • Illustrator compatible EPS or PDF with all fonts outlined • Indicate any critical colour details with the correct PMS colour • All Pantone colours need to be supplied as Pantone Coated (PMS C) colours • All details need to be "embedded" in the file, i.e. no linked artwork should be provided · Bleed is crucial when printing edge to edge. Artwork must extend beyond the finished and trim size dimensions.