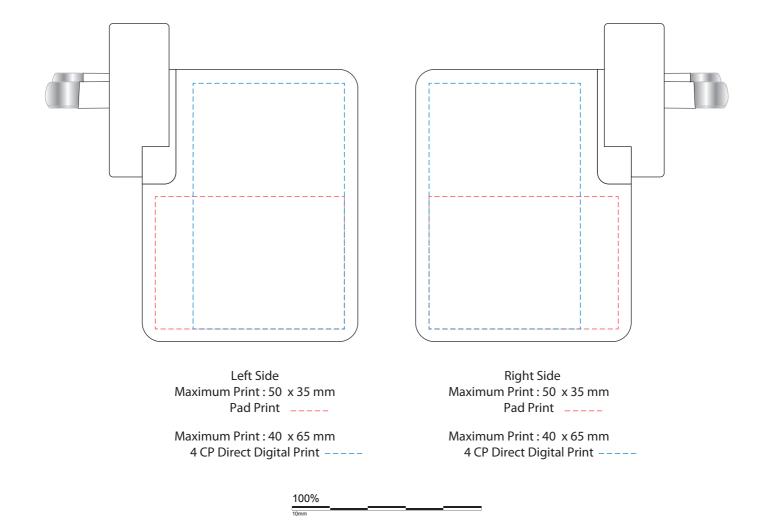

## Harbour AC USB Charger (Exit Stock)

Print Process: Pad Print, 4CP Digital Print

**Product Size**: 82 x 83 x 41 mm **Colours:** Product Colour: White

Please follow these artwork guidelines: • Use and supply vector-based artwork • Illustrator compatible EPS or PDF with all fonts outlined • Indicate any critical colour details with the correct PMS colour • All Pantone colours need to be supplied as Pantone Coated (PMS C) colours • All details need to be "embedded" in the file, i.e. no linked artwork should be provided • Bleed is crucial when printing edge to edge. Artwork must extend beyond the finished and trim size dimensions.