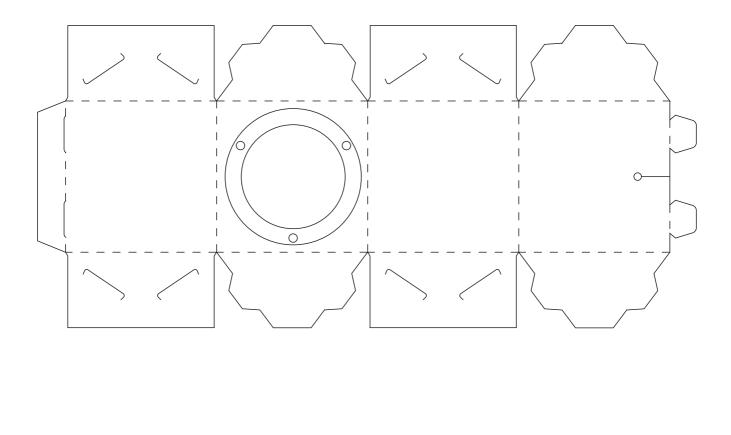

## **Cubic Foldable Speakers**

Print Process: Offset PrintProduct Size: 80 x 80 x 80 mm (speakers), 160 x 160 x 45 mm (gift box)Colours: Product Colour: Design your own

Please follow these artwork guidelines: • Use and supply vector-based artwork • Illustrator compatible EPS or PDF with all fonts outlined • Indicate any critical colour details with the correct PMS colour • All Pantone colours need to be supplied as Pantone Coated (PMS C) colours • All details need to be "embedded" in the file, i.e. no linked artwork should be provided • Bleed is crucial when printing edge to edge. Artwork must extend beyond the finished and trim size dimensions.