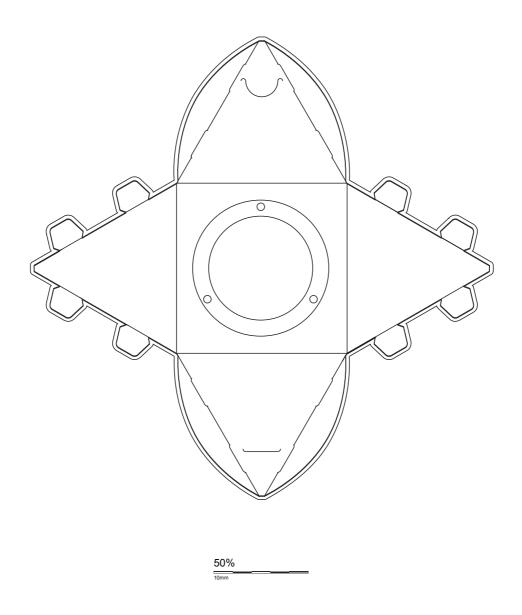

## **AR504**

## **Pyramid Foldable Speakers**

Print Process: Offset Print

**Product Size**: 90 x 90 x 90 mm (speakers), 92 x 92 x 55 mm (gift box)

Colours: Product Colour: Design your own

Please follow these artwork guidelines: • Use and supply vector-based artwork • Illustrator compatible EPS or PDF with all fonts outlined • Indicate any critical colour details with the correct PMS colour • All Pantone colours need to be supplied as Pantone Coated (PMS C) colours • All details need to be "embedded" in the file, i.e. no linked artwork should be provided • Bleed is crucial when printing edge to edge. Artwork must extend beyond the finished and trim size dimensions.