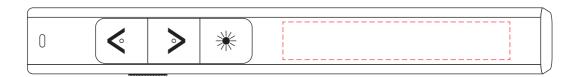

## **Dalton Powerpoint Presenter**

Print Process: Pad Print, 4CP Digital Print

**Product Size**: 138 x 176 x 15 mm

Colours: Product Colour: Black, White

Front
Print: 60 x 10 mm
4CP Direct Digital Print
Pad Print