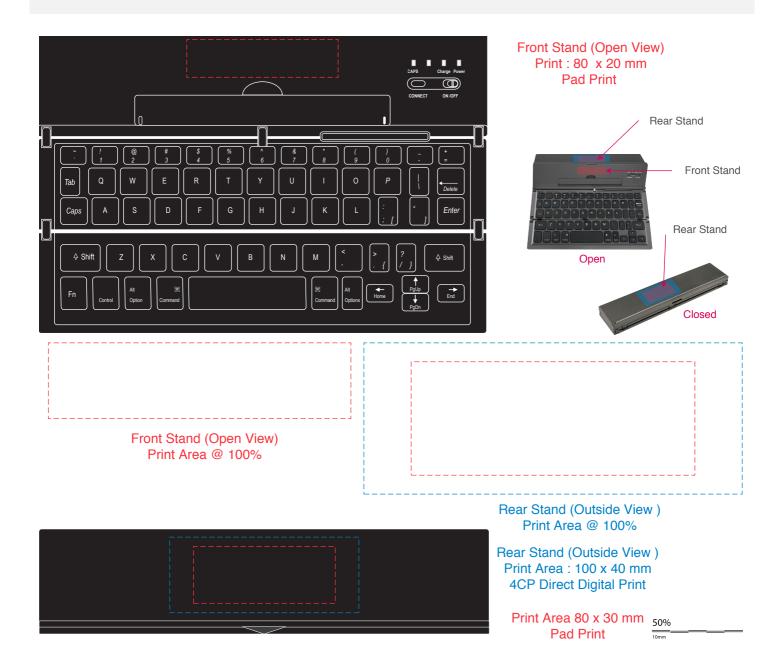

## **AR584**

## **Snap Universal Bluetooth Keyboard**

Print Process: Pad Print, 4CP Digital Print

**Product Size**: 238 x 55 x 18.5 mm

Colours: Product Colour: Black, Grey, White

Please follow these artwork guidelines: • Use and supply vector-based artwork • Illustrator compatible EPS or PDF with all fonts outlined • Indicate any critical colour details with the correct PMS colour • All Pantone colours need to be supplied as Pantone Coated (PMS C) colours • All details need to be "embedded" in the file, i.e. no linked artwork should be provided • Bleed is crucial when printing edge to edge. Artwork must extend beyond the finished and trim size dimensions.