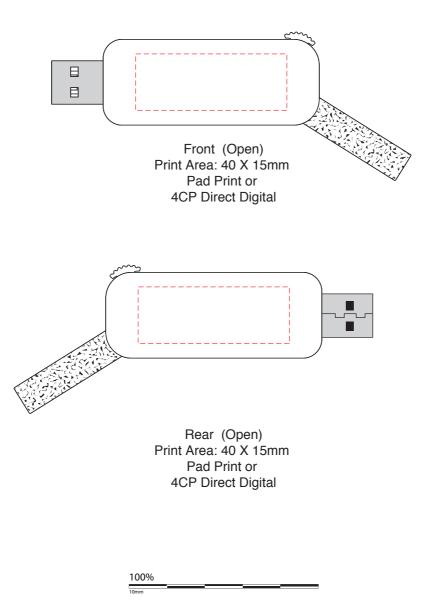

## **Turin Flash Drive**

Print Process: Pad Print, 4CP Digital Print

Product Size: 57 x 22.7 x 10 mm

Colours: Product Colour: Black, Blue, Green, Red, Yellow, White

Please follow these artwork guidelines: • Use and supply vector-based artwork • Illustrator compatible EPS or PDF with all fonts outlined • Indicate any critical colour details with the correct PMS colour • All Pantone colours need to be supplied as Pantone Coated (PMS C) colours • All details need to be "embedded" in the file, i.e. no linked artwork should be provided • Bleed is crucial when printing edge to edge. Artwork must extend beyond the finished and trim size dimensions.