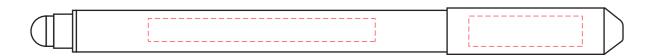

Lower Barrel Print : 60 x 6 mm Pad Print or Laser Engrave

Print : 30 x 8 mm
Pad Print or
4CP Direct Digital Print

Clip End

Note: Laser Engraves to Brass

100%

Please follow these artwork guidelines: • Use and supply vector-based artwork • Illustrator compatible EPS or PDF with all fonts outlined • Indicate any critical colour details with the correct PMS colour • All Pantone colours need to be supplied as Pantone Coated (PMS C) colours • All details need to be "embedded" in the file, i.e. no linked artwork should be provided • Bleed is crucial when printing edge to edge. Artwork must extend beyond the finished and trim size dimensions.