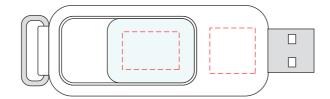

## **Bunda Light Flash Drive**

Print Process: Pad Print, 4CP Digital Print, 3D Laser Logo

Product Size: 61 x 24 x 9 mm

Colours: LED Light-Up Colour: Blue, Green, Red, White. Product Colour: Black, Blue, Red, White

Front Print : 12 x 12 mm 4CP Direct Digital Print Pad Print

Front Crystal Closed

100%

Please follow these artwork guidelines: • Use and supply vector-based artwork • Illustrator compatible EPS or PDF with all fonts outlined • Indicate any critical colour details with the correct PMS colour • All Pantone colours need to be supplied as Pantone Coated (PMS C) colours • All details need to be "embedded" in the file, i.e. no linked artwork should be provided • Bleed is crucial when printing edge to edge. Artwork must extend beyond the finished and trim size dimensions.