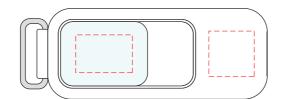

## **Bunda Light Flash Drive**

Print Process: Pad Print, 4CP Digital Print, 3D Laser Logo

Product Size: 61 x 24 x 9 mm

Colours: LED Light-Up Colour: Blue, Green, Red, White. Product Colour: Black, Blue, Red, White

Front Print : 12 x 12 mm 4CP Direct Digital Print Pad Print

Front Crystal Closed

100%

Please follow these artwork guidelines: • Use and supply vector-based artwork • Illustrator compatible EPS or PDF with all fonts outlined • Indicate any critical colour details with the correct PMS colour • All Pantone colours need to be supplied as Pantone Coated (PMS C) colours • All details need to be "embedded" in the file, i.e. no linked artwork should be provided • Bleed is crucial when printing edge to edge. Artwork must extend beyond the finished and trim size dimensions.