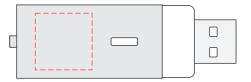

## **Ginan Swivel Flash Drive**

Print Process: Pad Print, Laser Engrave, 4CP Digital Print

Product Size: 48 x 20 x 11 mm

Colours: Product Colour: Black, Blue, Red, White

Front Open
Print: 15 x 15 mm
4CP Direct Digital Print
Pad Print
Laser Engrave