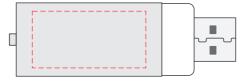

Rear Open
Print: 30 x 15 mm
4CP Direct Digital Print
Pad Print
Laser Engrave

Please follow these artwork guidelines: • Use and supply vector-based artwork • Illustrator compatible EPS or PDF with all fonts outlined • Indicate any critical colour details with the correct PMS colour • All Pantone colours need to be supplied as Pantone Coated (PMS C) colours • All details need to be "embedded" in the file, i.e. no linked artwork should be provided • Bleed is crucial when printing edge to edge. Artwork must extend beyond the finished and trim size dimensions.