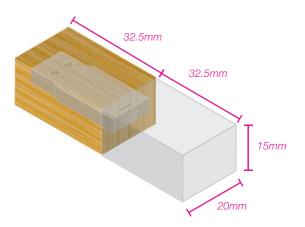

## **Eco Crystal Flash Drive**

Print Process: Pad Print, Laser Engrave, 3D Laser Engrave, 4CP Digital Print

**Product Size**: 65 x 20 x 15 mm

Colours: Product Colour: Bamboo, Maple

Front Cap Print size : 25 x 13 mm Crystal Engrave size : 25 x 13 mm Pad Print or Laser Engrave

Back Cap Print size : 25 x 13 mm Crystal Engrave size : 25 x 13 mm Pad Print or Laser Engrave

100%

Please follow these artwork guidelines: • Use and supply vector-based artwork • Illustrator compatible EPS or PDF with all fonts outlined • Indicate any critical colour details with the correct PMS colour • All Pantone colours need to be supplied as Pantone Coated (PMS C) colours • All details need to be "embedded" in the file, i.e. no linked artwork should be provided • Bleed is crucial when printing edge to edge. Artwork must extend beyond the finished and trim size dimensions.