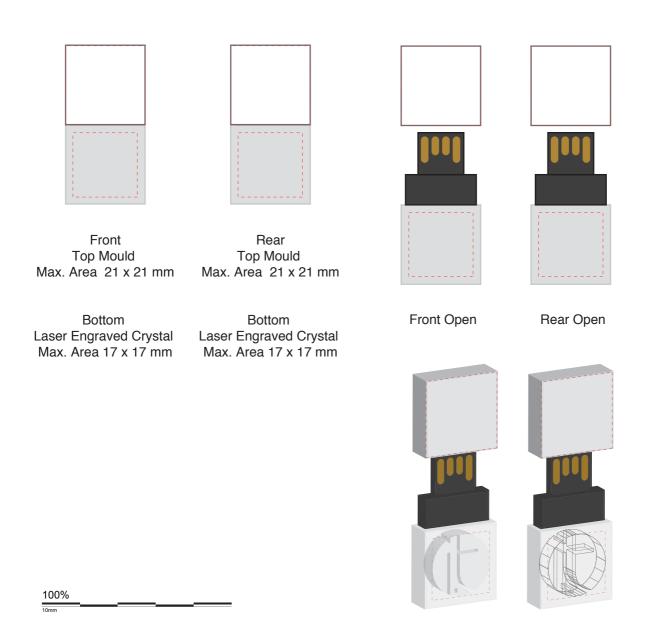

## **AR609**

## **Moulded 3D Crystal Flash Drive**

Print Process: Moulded with 3D Laser Engraved

Product Size: 42 x 21 x 7 mm

Colours: Product Colour: Customised PVC

Please follow these artwork guidelines: • Use and supply vector-based artwork • Illustrator compatible EPS or PDF with all fonts outlined • Indicate any critical colour details with the correct PMS colour • All Pantone colours need to be supplied as Pantone Coated (PMS C) colours • All details need to be "embedded" in the file, i.e. no linked artwork should be provided • Bleed is crucial when printing edge to edge. Artwork must extend beyond the finished and trim size dimensions.