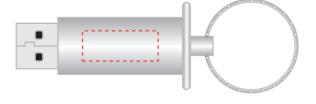

Inside Front
Print Size : 20mm x 8mm
Laser Engrave

Inside Rear Print Size : 20mm x 8mm Laser Engrave

Front
Print Size : 22mm x 15mm

100%

Please follow these artwork guidelines: • Use and supply vector-based artwork • Illustrator compatible EPS or PDF with all fonts outlined • Indicate any critical colour details with the correct PMS colour • All Pantone colours need to be supplied as Pantone Coated (PMS C) colours • All details need to be "embedded" in the file, i.e. no linked artwork should be provided • Bleed is crucial when printing edge to edge. Artwork must extend beyond the finished and trim size dimensions.