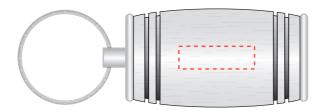

## **Barrel USB Drive**

Print Process: Pad Print, Laser Engrave

Product Size: 55 x 25 x 25 mm

Colours: Product Colour: Maple, Walnut

Front
Print Size : 20mm x 6mm
Pad Print

Rear
Print Size : 20mm x 6mm
Pad Print