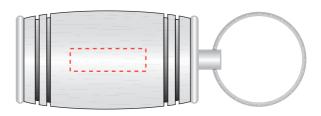

## **Barrel USB Drive**

Print Process: Pad Print, Laser Engrave

Product Size: 55 x 25 x 25 mm

Colours: Product Colour: Maple, Walnut

Front
Print Size : 20mm x 6mm
Pad Print

Rear
Print Size : 20mm x 6mm
Pad Print