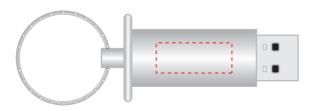

Inside Front
Print Size : 20mm x 8mm
Laser Engrave

Inside Rear Print Size : 20mm x 8mm Laser Engrave

Front
Print Size : 22mm x 15mm

100%

Please follow these artwork guidelines: • Use and supply vector-based artwork • Illustrator compatible EPS or PDF with all fonts outlined • Indicate any critical colour details with the correct PMS colour • All Pantone colours need to be supplied as Pantone Coated (PMS C) colours • All details need to be "embedded" in the file, i.e. no linked artwork should be provided • Bleed is crucial when printing edge to edge. Artwork must extend beyond the finished and trim size dimensions.