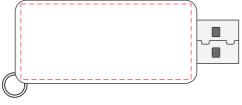

## **Revati Flash Drive**

Print Process: Pad Print, Laser Engrave, 4CP Digital Print

Product Size: 48 x 22 x 11 mm

Colours: Product Colour: Black, Blue, Red, White

Front
Print: 25 x 12 mm
4CP Direct Digital Print
Pad Print
Laser Engrave

Rear
Print: 25 x 12 mm
4CP Direct Digital Print
Pad Print
Laser Engrave

Please follow these artwork guidelines: • Use and supply vector-based artwork • Illustrator compatible EPS or PDF with all fonts outlined • Indicate any critical colour details with the correct PMS colour • All Pantone colours need to be supplied as Pantone Coated (PMS C) colours • All details need to be "embedded" in the file, i.e. no linked artwork should be provided • Bleed is crucial when printing edge to edge. Artwork must extend beyond the finished and trim size dimensions.