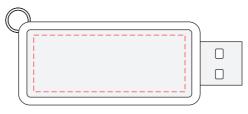

## **Revati Flash Drive**

Print Process: Pad Print, Laser Engrave, 4CP Digital Print

Product Size: 48 x 22 x 11 mm

Colours: Product Colour: Black, Blue, Red, White

Front
Print: 25 x 12 mm
4CP Direct Digital Print
Pad Print
Laser Engrave

Rear
Print: 25 x 12 mm
4CP Direct Digital Print
Pad Print
Laser Engrave

Please follow these artwork guidelines: • Use and supply vector-based artwork • Illustrator compatible EPS or PDF with all fonts outlined • Indicate any critical colour details with the correct PMS colour • All Pantone colours need to be supplied as Pantone Coated (PMS C) colours • All details need to be "embedded" in the file, i.e. no linked artwork should be provided • Bleed is crucial when printing edge to edge. Artwork must extend beyond the finished and trim size dimensions.