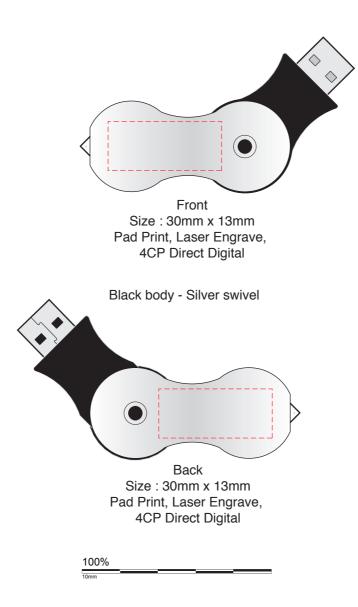

## Halo Swivel Flash Drive

Print Process: Pad Print, Laser Engrave, 4CP Digital Print

Product Size: 55 x 25 x 10 mm

Colours: Body Colour: Black, Blue, White, (PMS Match - MOQ 500 pcs). Swivel Colour: Black, Silver