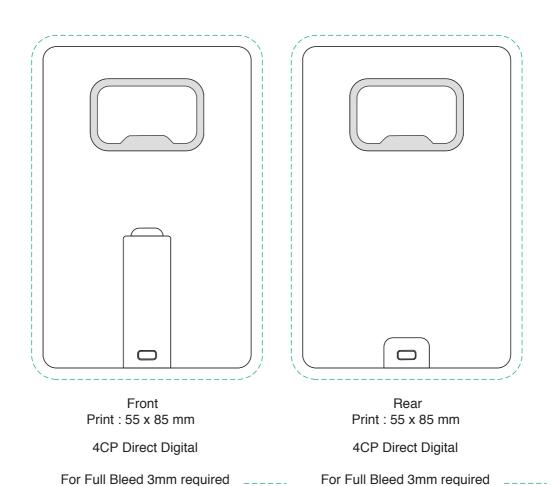

## **AR619**

## **BottlO Credit Card Flash Drive**

Print Process: Pad Print, 4CP Digital Print

Product Size: 85 x 55 x 3.5 mm

Colours: Product Colour: Fully Customised

Please follow these artwork guidelines: • Use and supply vector-based artwork • Illustrator compatible EPS or PDF with all fonts outlined • Indicate any critical colour details with the correct PMS colour • All Pantone colours need to be supplied as Pantone Coated (PMS C) colours • All details need to be "embedded" in the file, i.e. no linked artwork should be provided • Bleed is crucial when printing edge to edge. Artwork must extend beyond the finished and trim size dimensions.