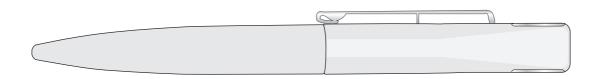

## **Helium USB Pen**

Print Process: Pad Print, Laser Engrave

Product Size: 145 x 13 mm

Colours: Product Colour: Black, Silver