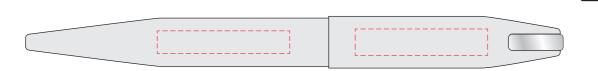

## Silver Body

Bottom Barrel (metal)
Print: 35 x 6 mm
Pad Print or Laser Engrave

Top Barrel (ABS)
Print Area: 35 x 7 mm
Pad Print

Please follow these artwork guidelines: • Use and supply vector-based artwork • Illustrator compatible EPS or PDF with all fonts outlined • Indicate any critical colour details with the correct PMS colour • All Pantone colours need to be supplied as Pantone Coated (PMS C) colours • All details need to be "embedded" in the file, i.e. no linked artwork should be provided • Bleed is crucial when printing edge to edge. Artwork must extend beyond the finished and trim size dimensions.