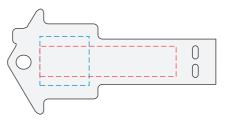

Pad Print or Laser Engrave or 4CP Direct Digital Print

Print: 36 x 8 mm

Pad Print or Laser Engrave or 4CP Direct Digital Print

Rear

Print: 13 x 13 mm ----

Pad Print or Laser Engrave or 4CP Direct Digital Print

Print: 36 x 8 mm

Pad Print or Laser Engrave or 4CP Direct Digital Print

100%

Please follow these artwork guidelines: • Use and supply vector-based artwork • Illustrator compatible EPS or PDF with all fonts outlined • Indicate any critical colour details with the correct PMS colour • All Pantone colours need to be supplied as Pantone Coated (PMS C) colours • All details need to be "embedded" in the file, i.e. no linked artwork should be provided • Bleed is crucial when printing edge to edge. Artwork must extend beyond the finished and trim size dimensions.