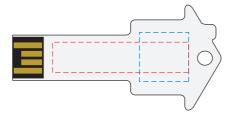

## **House USB Key**

Print Process: Pad Print, Laser Engrave, 4CP Digital Print

Product Size: 55 x 27 x 3 mm

Colours: Product Colour: Silver, Painted PMS Colour Match from 500 pcs

Front

Print: 13 x 13 mm -----

Pad Print or Laser Engrave or 4CP Direct Digital Print

Print: 36 x 8 mm

Pad Print or Laser Engrave or 4CP Direct Digital Print

Rear

Print: 13 x 13 mm ----

Pad Print or Laser Engrave or 4CP Direct Digital Print

Print: 36 x 8 mm

Pad Print or Laser Engrave or 4CP Direct Digital Print

100%

Please follow these artwork guidelines: • Use and supply vector-based artwork • Illustrator compatible EPS or PDF with all fonts outlined • Indicate any critical colour details with the correct PMS colour • All Pantone colours need to be supplied as Pantone Coated (PMS C) colours • All details need to be "embedded" in the file, i.e. no linked artwork should be provided • Bleed is crucial when printing edge to edge. Artwork must extend beyond the finished and trim size dimensions.