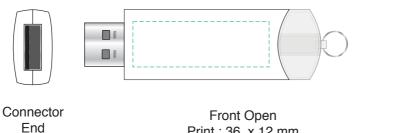

## **Pavo Twist Flash Drive**

Print Process: Pad Print, 4CP Digital Print

**Product Size**: 52 x 18.6 x 10 mm

Colours: Product Colour: Black, White

Print: 36 x 12 mm Pad Print and 4CP Direct Digital

Clear Knob End