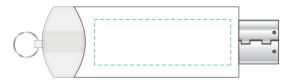

Rear Open Print : 36 x 12 mm Pad Print and 4CP Direct Digital

Please follow these artwork guidelines: • Use and supply vector-based artwork • Illustrator compatible EPS or PDF with all fonts outlined • Indicate any critical colour details with the correct PMS colour • All Pantone colours need to be supplied as Pantone Coated (PMS C) colours • All details need to be "embedded" in the file, i.e. no linked artwork should be provided • Bleed is crucial when printing edge to edge. Artwork must extend beyond the finished and trim size dimensions.