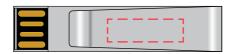

## **Intonium Flash Drive**

Print Process: Pad Print, Laser Engrave

Product Size: 55 x 12 x 5 mm

Colours: Product Colour: Black, Blue, Gold, Pink, Silver

Front
Print: 6 x 6 mm
Pad Print or Laser Engrave

Back Print Area : 40 x 8 mm Pad Print or Laser Engrave