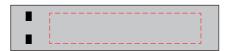

## **Intonium Flash Drive**

Print Process: Pad Print, Laser Engrave

Product Size: 55 x 12 x 5 mm

Colours: Product Colour: Black, Blue, Gold, Pink, Silver

Front
Print: 6 x 6 mm
Pad Print or Laser Engrave

Back Print Area : 40 x 8 mm Pad Print or Laser Engrave