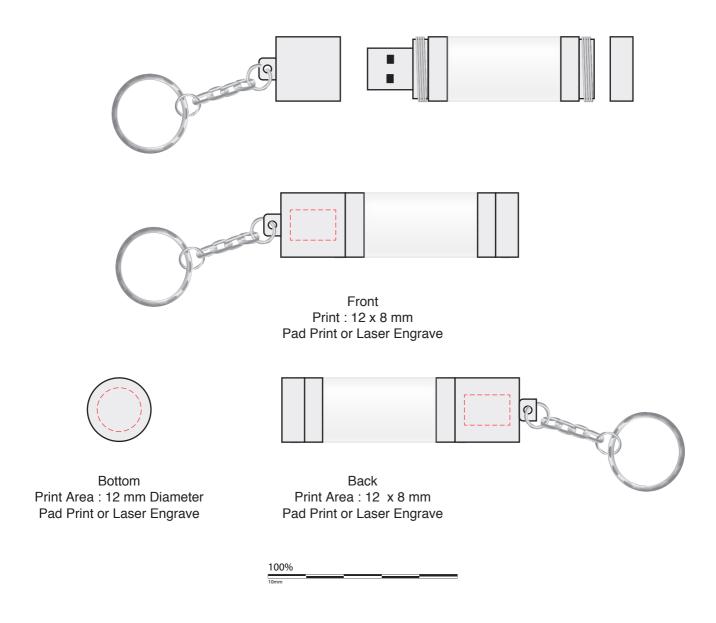

## Storage LED USB

Print Process: Pad Print, Laser Engrave

Product Size: 68 x 17 mm

Colours: Product Colour: Silver with Clear Tube, LED colours: Blue, Red, White

Please follow these artwork guidelines: • Use and supply vector-based artwork • Illustrator compatible EPS or PDF with all fonts outlined • Indicate any critical colour details with the correct PMS colour • All Pantone colours need to be supplied as Pantone Coated (PMS C) colours • All details need to be "embedded" in the file, i.e. no linked artwork should be provided • Bleed is crucial when printing edge to edge. Artwork must extend beyond the finished and trim size dimensions.