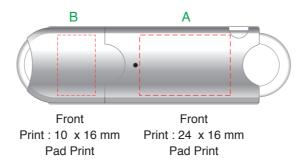

## **Lauren Flash Drive**

Print Process: Pad Print, 4CP Digital Print

Product Size: 74 x 20 x 7 mm

Colours: Product Colour: Black, Silver, White

## Silver Body

Please follow these artwork guidelines: • Use and supply vector-based artwork • Illustrator compatible EPS or PDF with all fonts outlined • Indicate any critical colour details with the correct PMS colour • All Pantone colours need to be supplied as Pantone Coated (PMS C) colours • All details need to be "embedded" in the file, i.e. no linked artwork should be provided • Bleed is crucial when printing edge to edge. Artwork must extend beyond the finished and trim size dimensions.