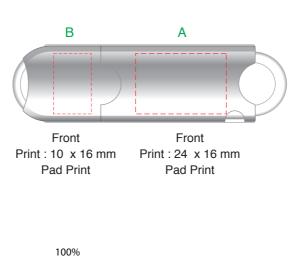

## **Lauren Flash Drive**

Print Process: Pad Print, 4CP Digital Print

Product Size: 74 x 20 x 7 mm

Colours: Product Colour: Black, Silver, White

## Silver Body

Please follow these artwork guidelines: • Use and supply vector-based artwork • Illustrator compatible EPS or PDF with all fonts outlined • Indicate any critical colour details with the correct PMS colour • All Pantone colours need to be supplied as Pantone Coated (PMS C) colours • All details need to be "embedded" in the file, i.e. no linked artwork should be provided • Bleed is crucial when printing edge to edge. Artwork must extend beyond the finished and trim size dimensions.