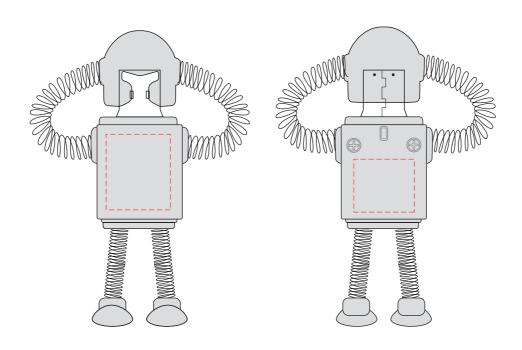

## **Robot Flash Drive**

**Print Process**: Laser Engrave **Product Size**: 74 x 53 x 12 mm

Colours: Product Colour: Gold, Rose Gold, Silver

Front
Print Area : 17 x 20 mm
Laser Engrave

Gold or Silver Body

Rear Print Area : 16 x 14 mm Laser Engrave

Gold or Silver Body

Please follow these artwork guidelines: • Use and supply vector-based artwork • Illustrator compatible EPS or PDF with all fonts outlined • Indicate any critical colour details with the correct PMS colour • All Pantone colours need to be supplied as Pantone Coated (PMS C) colours • All details need to be "embedded" in the file, i.e. no linked artwork should be provided • Bleed is crucial when printing edge to edge. Artwork must extend beyond the finished and trim size dimensions.