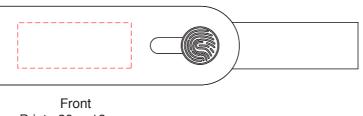

## **Avior Flash Drive**

Print Process: Pad Print, Laser Engrave, 4CP Digital Print

Product Size: 65 x 21 x 9.6 mm

Colours: Product Colour: Silver/Black, Silver/Brown, Silver/Red

Front
Print: 30 x 12 mm
4CP Direct Digital Print
Pad Print
Laser Engrave