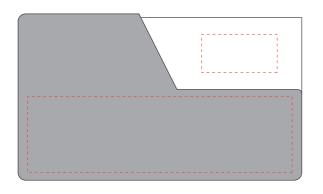

Front
Print Size : 70mm x 20mm
4CP Direct Digital

Rear Print Size : 70mm x 20mm 4CP Direct Digital

Please follow these artwork guidelines: • Use and supply vector-based artwork • Illustrator compatible EPS or PDF with all fonts outlined • Indicate any critical colour details with the correct PMS colour • All Pantone colours need to be supplied as Pantone Coated (PMS C) colours • All details need to be "embedded" in the file, i.e. no linked artwork should be provided • Bleed is crucial when printing edge to edge. Artwork must extend beyond the finished and trim size dimensions.