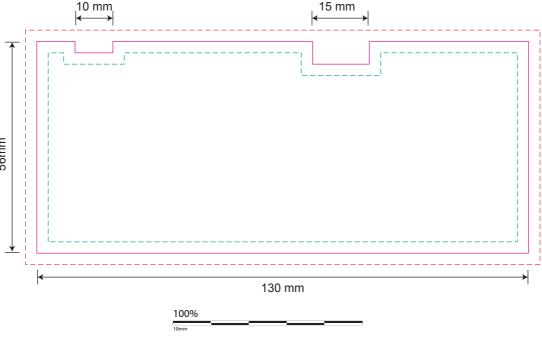

## **Blaze Power Bank**

**Print Process**: 4CP Light-up Insert **Product Size**: 65 x 39 x 39 mm

Colours: Product Colour: Customised Light-up Insert

Print size : 130 x 56 mm 1 to 4 Colour Digital Print

Supply artwork with a 3 mm Bleed on each edge

Please follow these artwork guidelines: • Use and supply vector-based artwork • Illustrator compatible EPS or PDF with all fonts outlined • Indicate any critical colour details with the correct PMS colour • All Pantone colours need to be supplied as Pantone Coated (PMS C) colours • All details need to be "embedded" in the file, i.e. no linked artwork should be provided • Bleed is crucial when printing edge to edge. Artwork must extend beyond the finished and trim size dimensions.