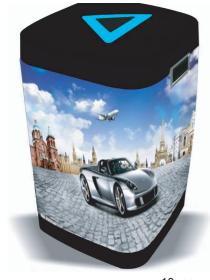

## **Blaze Power Bank**

**Print Process**: 4CP Light-up Insert **Product Size**: 65 x 39 x 39 mm

Colours: Product Colour: Customised Light-up Insert

Print size : 130 x 56 mm 1 to 4 Colour Digital Print

Supply artwork with a 3 mm Bleed on each edge