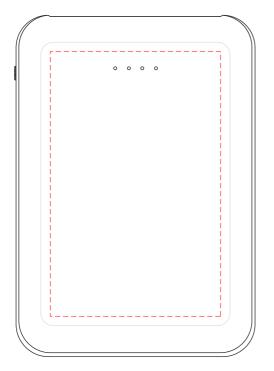

# Dawson Power Bank - 5000 mAh (Stock)

Print Process: Pad Print, 4CP Digital Print

**Product Size**: 90.5 x 63 x 13 mm

Colours: Product Colour: Black, White

Front
Print: 45 x 70 mm
4CP Direct Digital Print
Pad Print

Front
Print: 45 x 60 mm
4CP Direct Digital Print
Pad Print

Please follow these artwork guidelines: • Use and supply vector-based artwork • Illustrator compatible EPS or PDF with all fonts outlined • Indicate any critical colour details with the correct PMS colour • All Pantone colours need to be supplied as Pantone Coated (PMS C) colours • All details need to be "embedded" in the file, i.e. no linked artwork should be provided • Bleed is crucial when printing edge to edge. Artwork must extend beyond the finished and trim size dimensions.