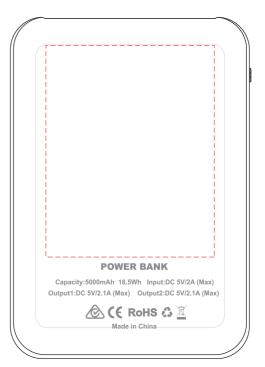

# Dawson Power Bank - 5000 mAh (Stock)

Print Process: Pad Print, 4CP Digital Print

**Product Size**: 90.5 x 63 x 13 mm

Colours: Product Colour: Black, White

Front
Print: 60 x 35 mm
Pad Print

100%

Please follow these artwork guidelines: • Use and supply vector-based artwork • Illustrator compatible EPS or PDF with all fonts outlined • Indicate any critical colour details with the correct PMS colour • All Pantone colours need to be supplied as Pantone Coated (PMS C) colours • All details need to be "embedded" in the file, i.e. no linked artwork should be provided • Bleed is crucial when printing edge to edge. Artwork must extend beyond the finished and trim size dimensions.