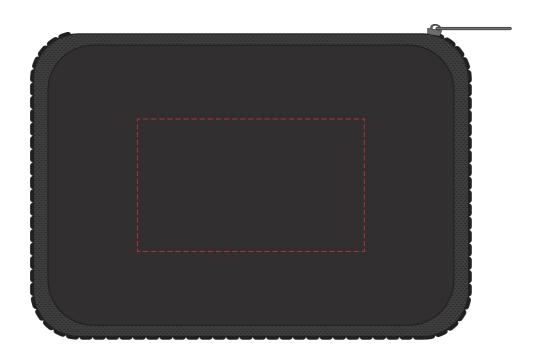

## **AR678s**

# Dawson Power Bank - 5000 mAh (Stock)

Print Process: Pad Print, 4CP Digital Print

**Product Size**: 90.5 x 63 x 13 mm

Colours: Product Colour: Black, White

Front
Print: 60 x 35 mm
Pad Print

100%

Please follow these artwork guidelines: • Use and supply vector-based artwork • Illustrator compatible EPS or PDF with all fonts outlined • Indicate any critical colour details with the correct PMS colour • All Pantone colours need to be supplied as Pantone Coated (PMS C) colours • All details need to be "embedded" in the file, i.e. no linked artwork should be provided • Bleed is crucial when printing edge to edge. Artwork must extend beyond the finished and trim size dimensions.