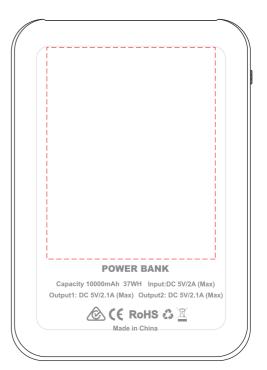

# Bampton Power Bank - 10,000 mAh

Print Process: Pad Print, 4CP Digital Print

Product Size: 90.5 x 63 x 22 mm

Colours: Product Colour: Black, White

Front
Print: 45 x 70 mm
4CP Direct Digital Print
Pad Print

Front
Print: 45 x 60 mm
4CP Direct Digital Print
Pad Print

Please follow these artwork guidelines: • Use and supply vector-based artwork • Illustrator compatible EPS or PDF with all fonts outlined • Indicate any critical colour details with the correct PMS colour • All Pantone colours need to be supplied as Pantone Coated (PMS C) colours • All details need to be "embedded" in the file, i.e. no linked artwork should be provided • Bleed is crucial when printing edge to edge. Artwork must extend beyond the finished and trim size dimensions.