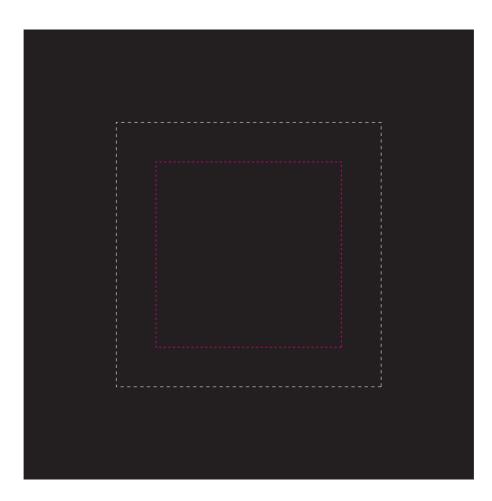

## Bampton Power Bank - 10,000 mAh

Print Process: Pad Print, 4CP Digital Print

**Product Size**: 90.5 x 63 x 22 mm

Colours: Product Colour: Black, White

Top Print size : 100mm x 100mm Pad Print

Top

Print size : 70mm x 70mm

Alex Pad Print

70%

Please follow these artwork guidelines: • Use and supply vector-based artwork • Illustrator compatible EPS or PDF with all fonts outlined • Indicate any critical colour details with the correct PMS colour • All Pantone colours need to be supplied as Pantone Coated (PMS C) colours • All details need to be "embedded" in the file, i.e. no linked artwork should be provided • Bleed is crucial when printing edge to edge. Artwork must extend beyond the finished and trim size dimensions.