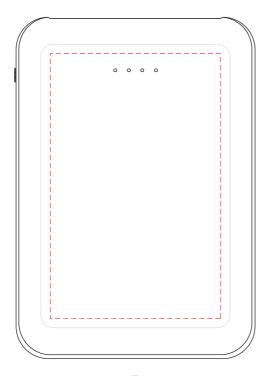

# Bampton Power Bank - 10,000 mAh

Print Process: Pad Print, 4CP Digital Print

Product Size: 90.5 x 63 x 22 mm

Colours: Product Colour: Black, White

Front
Print: 45 x 70 mm
4CP Direct Digital Print
Pad Print

Front
Print: 45 x 60 mm
4CP Direct Digital Print
Pad Print

Please follow these artwork guidelines: • Use and supply vector-based artwork • Illustrator compatible EPS or PDF with all fonts outlined • Indicate any critical colour details with the correct PMS colour • All Pantone colours need to be supplied as Pantone Coated (PMS C) colours • All details need to be "embedded" in the file, i.e. no linked artwork should be provided • Bleed is crucial when printing edge to edge. Artwork must extend beyond the finished and trim size dimensions.