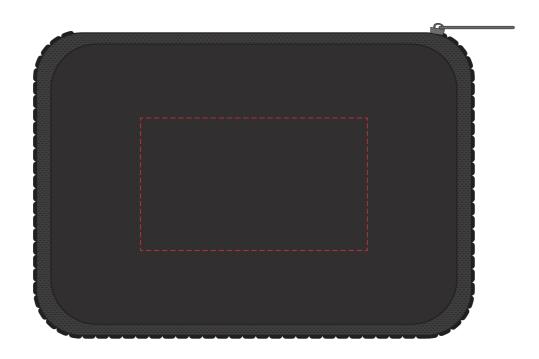

## **AR679**

# Bampton Power Bank - 10,000 mAh

Print Process: Pad Print, 4CP Digital Print

**Product Size**: 90.5 x 63 x 22 mm

Colours: Product Colour: Black, White

Front
Print: 60 x 35 mm
Pad Print

100%

Please follow these artwork guidelines: • Use and supply vector-based artwork • Illustrator compatible EPS or PDF with all fonts outlined • Indicate any critical colour details with the correct PMS colour • All Pantone colours need to be supplied as Pantone Coated (PMS C) colours • All details need to be "embedded" in the file, i.e. no linked artwork should be provided • Bleed is crucial when printing edge to edge. Artwork must extend beyond the finished and trim size dimensions.