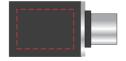

## Adapto USB 3.0 to Type-C

Print Process: Pad Print, 4CP Digital Print

Product Size: 28 x 14 x 6 mm

Colours: Product Colour: Black, Silver

Front

Branding Area: 15 x 10.5mm 4CP Digital Print Laser Engrave

00%