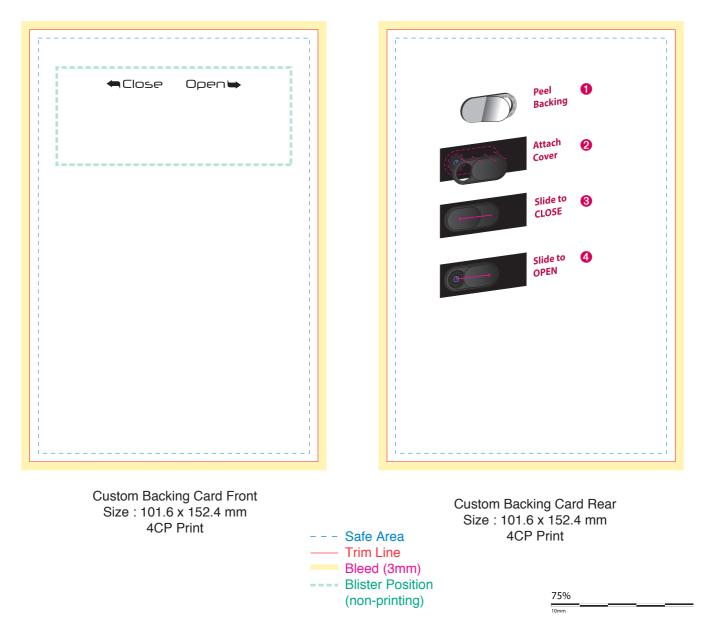

Black or White Body

Assembled Packaging @ 50%

100%

Please follow these artwork guidelines • Use and supply vector-based artwork • Illustrator compatible EPS or PDF with all fonts outlined • Indicate any necessary colour details with the correct PMS colour • All Pantone colours need to be supplied as Pantone Coated (PMS C) colours • All specifics need to be "embedded" in the file, i.e. no linked artwork should be provided • Bleed is crucial when printing edge to edge. Artwork must extend beyond the finished and trim size dimensions.