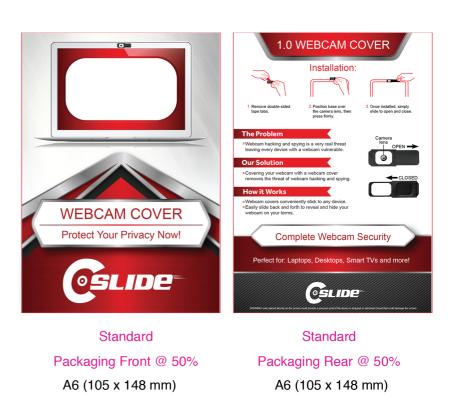

Black or White Body

Assembled Packaging @ 50%

100%

Please follow these artwork guidelines • Use and supply vector-based artwork • Illustrator compatible EPS or PDF with all fonts outlined • Indicate any necessary colour details with the correct PMS colour • All Pantone colours need to be supplied as Pantone Coated (PMS C) colours • All specifics need to be "embedded" in the file, i.e. no linked artwork should be provided • Bleed is crucial when printing edge to edge. Artwork must extend beyond the finished and trim size dimensions.