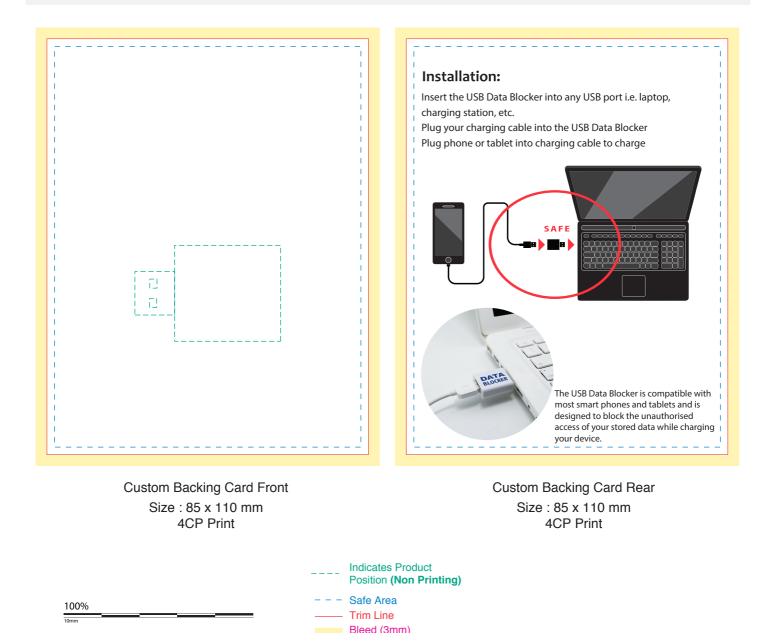

### **USB Data Blocker (Stock)**

Print Process: 4CP Digital Print Product Size: 42 x 26 x 11 mm Colours: Product Colour: Black, Blue, White

Standard Backing Card Front Size : 85 x 110 mm 4CP Print

Standard Backing Card Rear Size : 85 x 110 mm 4CP Print

your device.

The USB Data Blocker is compatible with most smart phones and tablets and is designed to block the unauthorised access of your stored data while charging

10mm

Please follow these artwork guidelines: • Use and supply vector-based artwork • Illustrator compatible EPS or PDF with all fonts outlined • Indicate any critical colour details with the correct PMS colour • All Pantone colours need to be supplied as Pantone Coated (PMS C) colours • All details need to be "embedded" in the file, i.e. no linked artwork should be provided · Bleed is crucial when printing edge to edge. Artwork must extend beyond the finished and trim size dimensions.