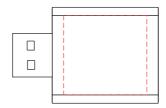

### **USB Data Blocker (Stock)**

Print Process: 4CP Digital PrintProduct Size: 42 x 26 x 11 mmColours: Product Colour: Black, Blue, White

Front Print Size : 22 x 21mm 4CP Direct Digital

Black, Blue, White Body

### **USB Data Blocker (Stock)**

Print Process: 4CP Digital Print Product Size: 42 x 26 x 11 mm Colours: Product Colour: Black, Blue, White

Standard Backing Card Front Size : 85 x 110 mm 4CP Print

Standard Backing Card Rear Size : 85 x 110 mm 4CP Print

### **USB Data Blocker (Stock)**

Print Process: 4CP Digital PrintProduct Size: 42 x 26 x 11 mmColours: Product Colour: Black, Blue, White

Please follow these artwork guidelines: • Use and supply vector-based artwork • Illustrator compatible EPS or PDF with all fonts outlined • Indicate any critical colour details with the correct PMS colour • All Pantone colours need to be supplied as Pantone Coated (PMS C) colours • All details need to be "embedded" in the file, i.e. no linked artwork should be provided • Bleed is crucial when printing edge to edge. Artwork must extend beyond the finished and trim size dimensions.