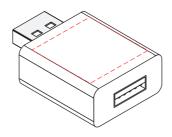

### **USB Data Blocker (Stock)**

Print Process: 4CP Digital PrintProduct Size: 42 x 26 x 11 mmColours: Product Colour: Black, Blue, White

Front Print Size : 22 x 21mm 4CP Direct Digital

Black, Blue, White Body

### **USB Data Blocker (Stock)**

Print Process: 4CP Digital Print Product Size: 42 x 26 x 11 mm Colours: Product Colour: Black, Blue, White

Standard Backing Card Front Size : 85 x 110 mm 4CP Print

Standard Backing Card Rear Size : 85 x 110 mm 4CP Print

### **USB Data Blocker (Stock)**

Print Process: 4CP Digital PrintProduct Size: 42 x 26 x 11 mmColours: Product Colour: Black, Blue, White

Please follow these artwork guidelines: • Use and supply vector-based artwork • Illustrator compatible EPS or PDF with all fonts outlined • Indicate any critical colour details with the correct PMS colour • All Pantone colours need to be supplied as Pantone Coated (PMS C) colours • All details need to be "embedded" in the file, i.e. no linked artwork should be provided • Bleed is crucial when printing edge to edge. Artwork must extend beyond the finished and trim size dimensions.