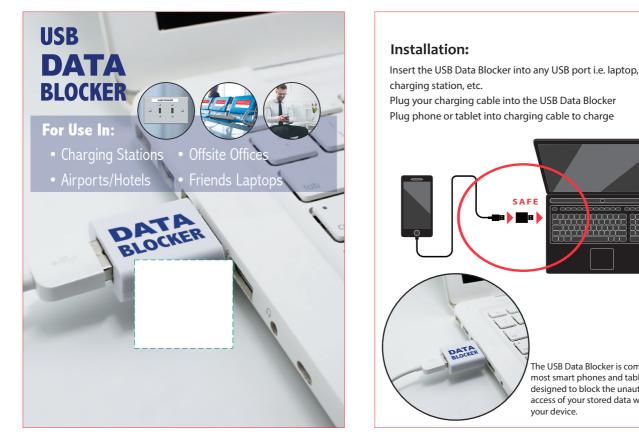

your device.

The USB Data Blocker is compatible with most smart phones and tablets and is designed to block the unauthorised access of your stored data while charging

10mm

Please follow these artwork guidelines: • Use and supply vector-based artwork • Illustrator compatible EPS or PDF with all fonts outlined • Indicate any critical colour details with the correct PMS colour • All Pantone colours need to be supplied as Pantone Coated (PMS C) colours • All details need to be "embedded" in the file, i.e. no linked artwork should be provided · Bleed is crucial when printing edge to edge. Artwork must extend beyond the finished and trim size dimensions.