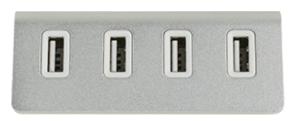

## Alu Hub V2.0

Print Process: Pad Print, Laser Engrave, 4CP Digital Print

**Product Size**: 88 x 39 x 22 mm **Colours:** Product Colour: Silver

Front
Print: 70 x 9 mm
4 Cp Direct Digital Print
or Pad Print or Laser Engrave