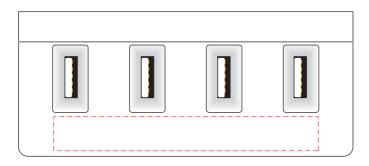

## Alu Hub V2.0

Print Process: Pad Print, Laser Engrave, 4CP Digital Print

**Product Size**: 88 x 39 x 22 mm **Colours:** Product Colour: Silver

Front
Print: 70 x 9 mm
4 Cp Direct Digital Print
or Pad Print or Laser Engrave