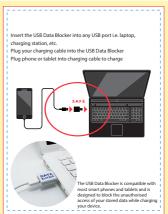

EPS or PDF with all fonts outlined • Indicate any critical colour details with the correct PMS colour • All Pantone colours need to be supplied as Pantone Coated (PMS C) colours • All details need to be "embedded" in the file, i.e. no linked artwork should be provided • Bleed is crucial when printing edge to edge. Artwork must extend beyond the finished and trim size dimensions.



## **AR754**

# **USB Data Blocker Eco**

**Print Process**: 4CP Digital Print **Product Size**: 42 x 21 x 10 mm **Colours:** Product Colour: Raw



Front
Branding : 22 x 12 mm (w x h)
4CP Direct Digital Print

#### Please Note:

This artwork shown is optimised for connecting on the left side as per pre-printed backing card.

Clients are free to choose their preferred orientation within the branding area.







Shown @ 50%

---- Extent of Branding (Not To Be Printed)

100%

---- Indicates Product
Position (Printed)
--- Safe Area (Non-Printing)
---- Trim Line (Non-Printing)
Bleed 3mm (Non-Printing)

Please follow these artwork guidelines: • Use and supply vector-based artwork • Illustrator compatible EPS or PDF with all fonts outlined • Indicate any critical colour details with the correct PMS colour • All Pantone colours need to be supplied as Pantone Coated (PMS C) colours • All details need to be "embedded" in the file, i.e. no linked artwork should be provided • Bleed is crucial when printing edge to edge. Artwork must extend beyond the finished and trim size dimensions.