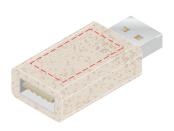

# **USB Data Blocker Eco**

**Print Process**: 4CP Digital Print **Product Size**: 42 x 21 x 10 mm **Colours:** Product Colour: Raw

Front
Branding : 22 x 12 mm (w x h)
4CP Direct Digital Print

#### Please Note:

This artwork shown is optimised for connecting on the left side as per pre-printed backing card.

Clients are free to choose their preferred orientation within the branding area.

Shown @ 50%

---- Extent of Branding (Not To Be Printed)

100%

---- Indicates Product
Position (Printed)
--- Safe Area (Non-Printing)
---- Trim Line (Non-Printing)
Bleed 3mm (Non-Printing)

Please follow these artwork guidelines: • Use and supply vector-based artwork • Illustrator compatible EPS or PDF with all fonts outlined • Indicate any critical colour details with the correct PMS colour • All Pantone colours need to be supplied as Pantone Coated (PMS C) colours • All details need to be "embedded" in the file, i.e. no linked artwork should be provided • Bleed is crucial when printing edge to edge. Artwork must extend beyond the finished and trim size dimensions.