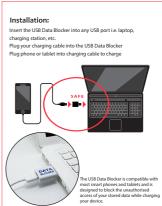

## **AR754**

### **USB Data Blocker Eco**

**Print Process**: 4CP Digital Print **Product Size**: 42 x 21 x 10 mm **Colours:** Product Colour: Raw



Front
Branding: 22 x 12 mm (w x h)
4CP Direct Digital Print

#### Please Note:

This artwork shown is optimised for connecting on the left side as per pre-printed backing card.

Clients are free to choose their preferred orientation within the branding area.







Shown @ 50%

--- Product Position (green line non-printing)

— Trim Line (red line non-printing)

100%

---- Extent of Branding (Not To Be Printed)

Please follow these artwork guidelines: • Use and supply vector-based artwork • Illustrator compatible EPS or PDF with all fonts outlined • Indicate any critical colour details with the correct PMS colour • All Pantone colours need to be supplied as Pantone Coated (PMS C) colours • All details need to be "embedded" in the file, i.e. no linked artwork should be provided • Bleed is crucial when printing edge to edge. Artwork must extend beyond the finished and trim size dimensions.



## **AR754**

# **USB Data Blocker Eco**

**Print Process**: 4CP Digital Print **Product Size**: 42 x 21 x 10 mm **Colours:** Product Colour: Raw



Front
Brandi