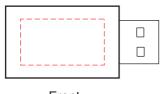

### **USB Data Blocker Eco**

**Print Process**: 4CP Digital Print **Product Size**: 42 x 21 x 10 mm **Colours:** Product Colour: Raw

Front
Branding: 22 x 12 mm (w x h)
4CP Direct Digital Print

#### Please Note:

This artwork shown is optimised for connecting on the left side as per pre-printed backing card.

Clients are free to choose their preferred orientation within the branding area.

Shown @ 50%

--- Product Position (green line non-printing)

— Trim Line (red line non-printing)

100%

---- Extent of Branding (Not To Be Printed)

Please follow these artwork guidelines: • Use and supply vector-based artwork • Illustrator compatible EPS or PDF with all fonts outlined • Indicate any critical colour details with the correct PMS colour • All Pantone colours need to be supplied as Pantone Coated (PMS C) colours • All details need to be "embedded" in the file, i.e. no linked artwork should be provided • Bleed is crucial when printing edge to edge. Artwork must extend beyond the finished and trim size dimensions.