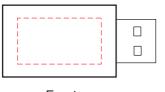

### **USB Data Blocker Eco**

**Print Process**: 4CP Digital Print **Product Size**: 42 x 21 x 10 mm **Colours:** Product Colour: Raw

Front
Branding: 22 x 12 mm (w x h)
4CP Direct Digital Print

#### Please Note:

This artwork shown is optimised for connecting on the left side as per pre-printed backing card.

Clients are free to choose their preferred orientation within the branding area.

Shown @ 50%

--- Product Position (green line non-printing)

— Trim Line (red line non-printing)

100%

---- Extent of Branding (Not To Be Printed)

Please follow these artwork guidelines: • Use and supply vector-based artwork • Illustrator compatible EPS or PDF with all fonts outlined • Indicate any critical colour details with the correct PMS colour • All Pantone colours need to be supplied as Pantone Coated (PMS C) colours • All details need to be "embedded" in the file, i.e. no linked artwork should be provided • Bleed is crucial when printing edge to edge. Artwork must extend beyond the finished and trim size dimensions.