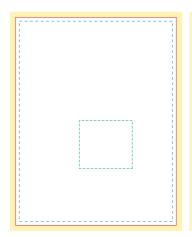

# **USB Data Blocker Eco**

**Print Process**: 4CP Digital Print **Product Size**: 42 x 21 x 10 mm **Colours:** Product Colour: Raw

Front
Branding : 22 x 12 mm (w x h)
4CP Direct Digital Print

#### Please Note:

This artwork shown is optimised for connecting on the left side as per pre-printed backing card.

Clients are free to choose their preferred orientation within the branding area.

Shown @ 50%

---- Extent of Branding (Not To Be Printed)

100%

---- Indicates Product
Position (Printed)
--- Safe Area (Non-Printing)
---- Trim Line (Non-Printing)
Bleed 3mm (Non-Printing)

Please follow these artwork guidelines: • Use and supply vector-based artwork • Illustrator compatible EPS or PDF with all fonts outlined • Indicate any critical colour details with the correct PMS colour • All Pantone colours need to be supplied as Pantone Coated (PMS C) colours • All details need to be "embedded" in the file, i.e. no linked artwork should be provided • Bleed is crucial when printing edge to edge. Artwork must extend beyond the finished and trim size dimensions.