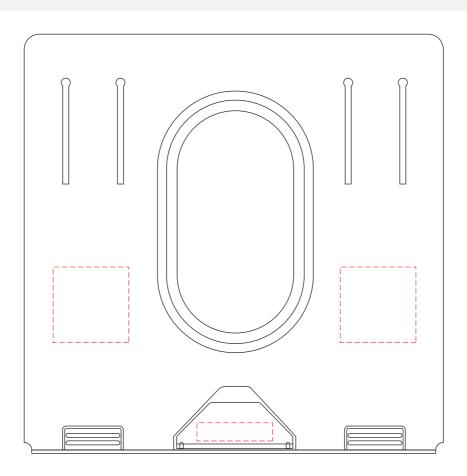

## **AR769**

## Milo Deluxe Foldable Laptop Stand

Print Process: Pad Print, 4CP Digital Print

Product Size: 280 x 245 x 275 mm (open and raised)

Colours: Product Colour: White

Left Front
Branding: 50 x 50 mm (w x h)
4CP Digital Print
Pad Print

Kickstand Front
Branding: 50 x 12 mm (w x h)
4CP Digital Print
Pad Print

Right Front
Branding: 50 x 50 mm (w x h)
4CP Digital Print
Pad Print

---- Extent of Branding (Not To Be Printed)

Please follow these artwork guidelines: • Use and supply vector-based artwork • Illustrator compatible EPS or PDF with all fonts outlined • Indicate any critical colour details with the correct PMS colour • All Pantone colours need to be supplied as Pantone Coated (PMS C) colours • All details need to be "embedded" in the file, i.e. no linked artwork should be provided • Bleed is crucial when printing edge to edge. Artwork must extend beyond the finished and trim size dimensions.