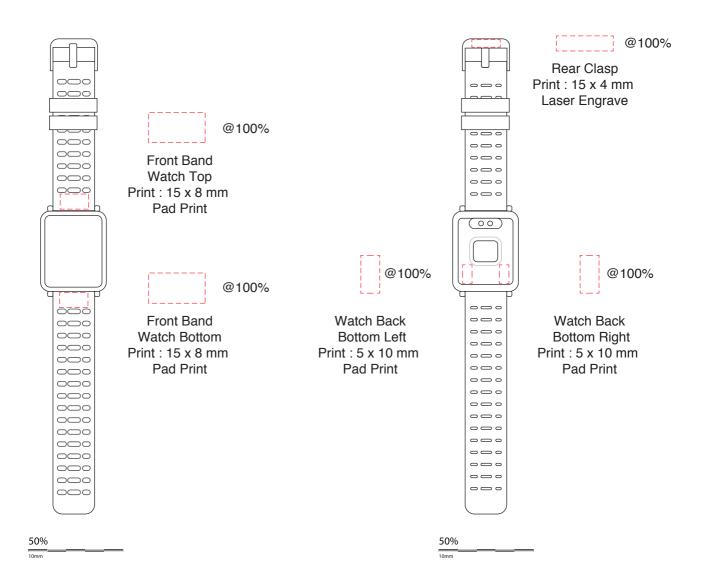

## **Hydra Smart Watch**

Print Process: Pad Print, Laser Engrave

Product Size: 250 x 35 x 10 mm

Colours: Product Colour: Black/Grey, Black/White, Black/Yellow, Black/Orange

Please follow these artwork guidelines: • Use and supply vector-based artwork • Illustrator compatible EPS or PDF with all fonts outlined • Indicate any critical colour details with the correct PMS colour • All Pantone colours need to be supplied as Pantone Coated (PMS C) colours • All details need to be "embedded" in the file, i.e. no linked artwork should be provided • Bleed is crucial when printing edge to edge. Artwork must extend beyond the finished and trim size dimensions.