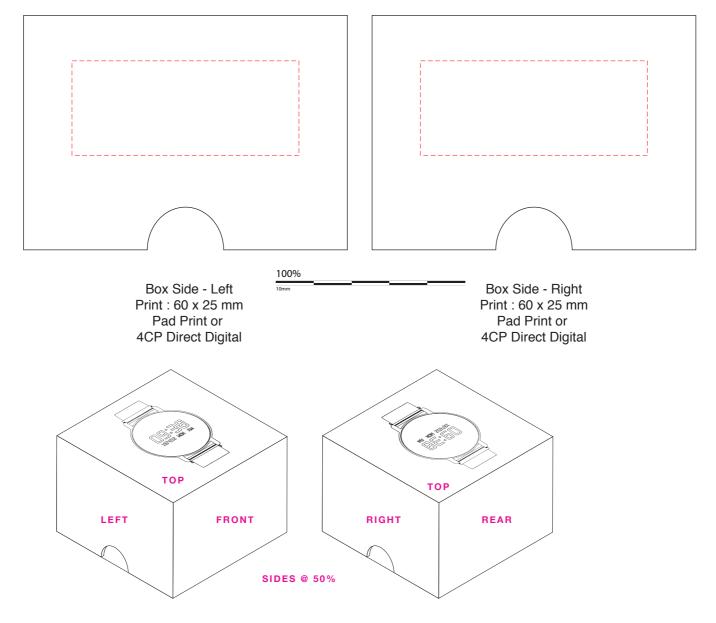

### **Alcor Pro II Smart Band**

Branding Options: Laser Engrave

Product Size: 250 x 19 x 11.7 mm Colours: Product Colour: Black, PMS Colour Match from 1000pcs

Please follow these artwork guidelines • Use and supply vector-based artwork • Illustrator compatible EPS or PDF with all fonts outlined • Indicate any necessary colour details with the correct PMS colour • All Pantone colours need to be supplied as Pantone Coated (PMS C) colours • All specifics need to be "embedded" in the file, i.e. no linked artwork should be provided • Bleed is crucial when printing edge to edge. Artwork must extend beyond the finished and trim size dimensions.

### **Alcor Pro II Smart Band**

Branding Options: Laser Engrave

**Product Size**: 250 x 19 x 11.7 mm **Colours:** Product Colour: Black, PMS Colour Match from 1000pcs

Please follow these artwork guidelines • Use and supply vector-based artwork • Illustrator compatible EPS or PDF with all fonts outlined • Indicate any necessary colour details with the correct PMS colour • All Pantone colours need to be supplied as Pantone Coated (PMS C) colours • All specifics need to be "embedded" in the file, i.e. no linked artwork should be provided • Bleed is crucial when printing edge to edge. Artwork must extend beyond the finished and trim size dimensions.