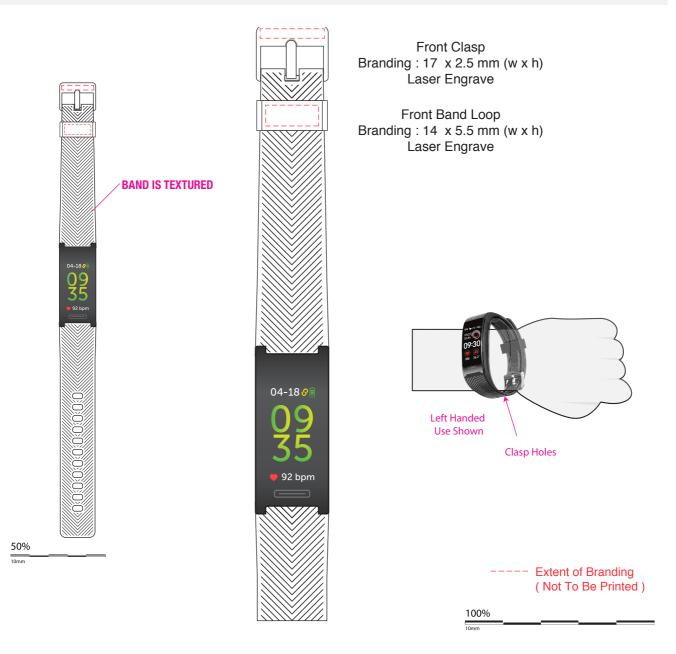

### **Alcor Pro II Smart Band**

Branding Options: Laser Engrave

Product Size: 250 x 19 x 11.7 mm Colours: Product Colour: Black, PMS Colour Match from 1000pcs

Please follow these artwork guidelines • Use and supply vector-based artwork • Illustrator compatible EPS or PDF with all fonts outlined • Indicate any necessary colour details with the correct PMS colour • All Pantone colours need to be supplied as Pantone Coated (PMS C) colours • All specifics need to be "embedded" in the file, i.e. no linked artwork should be provided • Bleed is crucial when printing edge to edge. Artwork must extend beyond the finished and trim size dimensions.

### **Alcor Pro II Smart Band**

Branding Options: Laser Engrave

**Product Size**: 250 x 19 x 11.7 mm **Colours:** Product Colour: Black, PMS Colour Match from 1000pcs

Please follow these artwork guidelines • Use and supply vector-based artwork • Illustrator compatible EPS or PDF with all fonts outlined • Indicate any necessary colour details with the correct PMS colour • All Pantone colours need to be supplied as Pantone Coated (PMS C) colours • All specifics need to be "embedded" in the file, i.e. no linked artwork should be provided • Bleed is crucial when printing edge to edge. Artwork must extend beyond the finished and trim size dimensions.